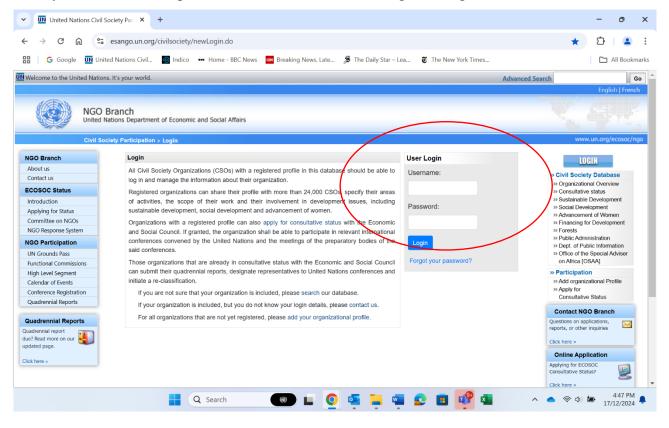

#### **B. LOG IN TO THE iCSO DATABASE**

To log in to the iCSO database, click on iCSO database and the following screen will appear:

Log into the system by clicking on "Login for the iCSO Database" and the screen below will appear.