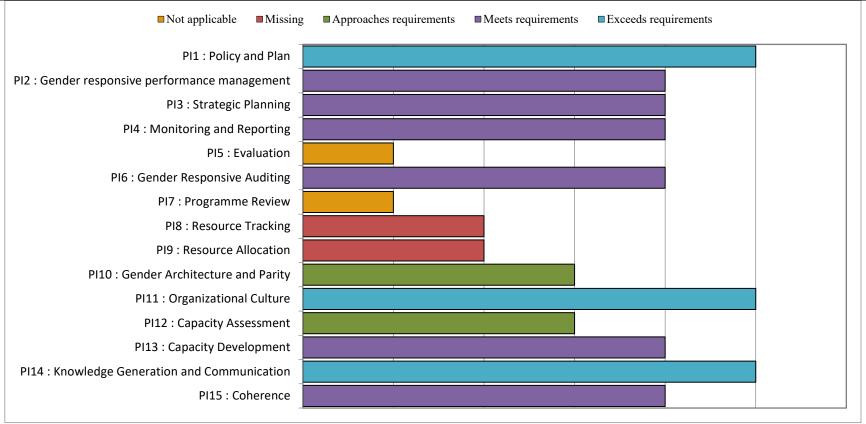

**UNOG(2016):** Distribution of Entity's Rating by Performance Indicator

|                         | PI15: Coherence                    | PI14: Knowledge Generation & Communication | PI13: Capacity development | PI12: Capacity assessment                     | PI11: Organizational culture        |
|-------------------------|------------------------------------|--------------------------------------------|----------------------------|-----------------------------------------------|-------------------------------------|
| Not applicable          | 0                                  | 0                                          | 0                          | 0                                             | 0                                   |
| Missing                 | 0                                  | 0                                          | 0                          | 0                                             | 0                                   |
| Approaches requirements | 0                                  | 0                                          | 0                          | 3                                             | 0                                   |
| Meets requirements      | 4                                  | 0                                          | 4                          | 0                                             | 0                                   |
| Exceeds requirements    | 0                                  | 5                                          | 0                          | 0                                             | 5                                   |
|                         | PI10: Gender architecture & Parity | PI9: Resource Allocation                   | PI8: Resource<br>tracking  | PI7: Programme review                         | PI6: Gender-<br>Responsive auditing |
| Not applicable          | 0                                  | 0                                          | 0                          | 1                                             | 0                                   |
| Missing                 | 0                                  | 2                                          | 2                          | 0                                             | 0                                   |
| Approaches requirements | 3                                  | 0                                          | 0                          | 0                                             | 0                                   |
| Meets requirements      | 0                                  | 0                                          | 0                          | 0                                             | 4                                   |
| Exceeds requirements    | 0                                  | 0                                          | 0                          | 0                                             | 0                                   |
|                         | PI5: Evaluation                    | PI4: Monitoring and reporting              | PI3: Strategic planning    | PI2: Gender-responsive performance management | PI1: Policy and plan                |
| Not applicable          | 1                                  | 0                                          | 0                          | 0                                             | 0                                   |
| Missing                 | 0                                  | 0                                          | 0                          | 0                                             | 0                                   |
| Approaches requirements | 0                                  | 0                                          | 0                          | 0                                             | 0                                   |
| Meets requirements      | 0                                  | 4                                          | 4                          | 4                                             | 0                                   |
| Exceeds requirements    | 0                                  | 0                                          | 0                          | 0                                             | 5                                   |