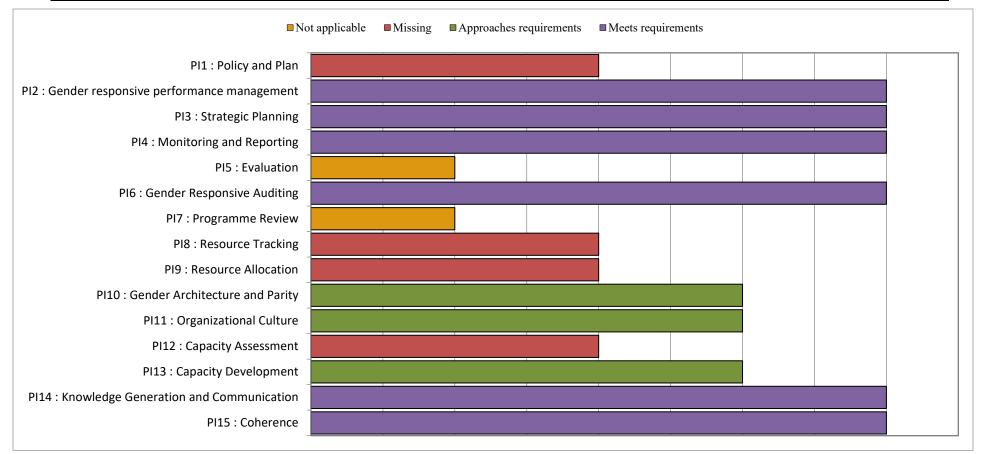

**UNOG(2014): Distribution of Entity's Rating by Performance Indicator** 

|                         | PI15: Coherence                    | PI14: Knowledge<br>Generation &<br>Communication | PI13: Capacity development | PI12: Capacity assessment                     | PI11: Organizational culture        |
|-------------------------|------------------------------------|--------------------------------------------------|----------------------------|-----------------------------------------------|-------------------------------------|
| Not applicable          | 0                                  | 0                                                | 0                          | 0                                             | 0                                   |
| Missing                 | 0                                  | 0                                                | 0                          | 2                                             | 0                                   |
| Approaches requirements | 0                                  | 0                                                | 3                          | 0                                             | 3                                   |
| Meets requirements      | 4                                  | 4                                                | 0                          | 0                                             | 0                                   |
|                         | PI10: Gender architecture & Parity | PI9: Resource Allocation                         | PI8: Resource tracking     | PI7: Programme review                         | PI6: Gender-<br>Responsive auditing |
| Not applicable          | 0                                  | 0                                                | 0                          | 1                                             | 0                                   |
| Missing                 | 0                                  | 2                                                | 2                          | 0                                             | 0                                   |
| Approaches requirements | 3                                  | 0                                                | 0                          | 0                                             | 0                                   |
| Meets requirements      | 0                                  | 0                                                | 0                          | 0                                             | 4                                   |
|                         | PI5: Evaluation                    | PI4: Monitoring and reporting                    | PI3: Strategic planning    | PI2: Gender-responsive performance management | PI1: Policy and plan                |
| Not applicable          | 1                                  | 0                                                | 0                          | 0                                             | 0                                   |
| Missing                 | 0                                  | 0                                                | 0                          | 0                                             | 2                                   |
| Approaches requirements | 0                                  | 0                                                | 0                          | 0                                             | 0                                   |
| Meets requirements      | 0                                  | 4                                                | 4                          | 4                                             | 0                                   |