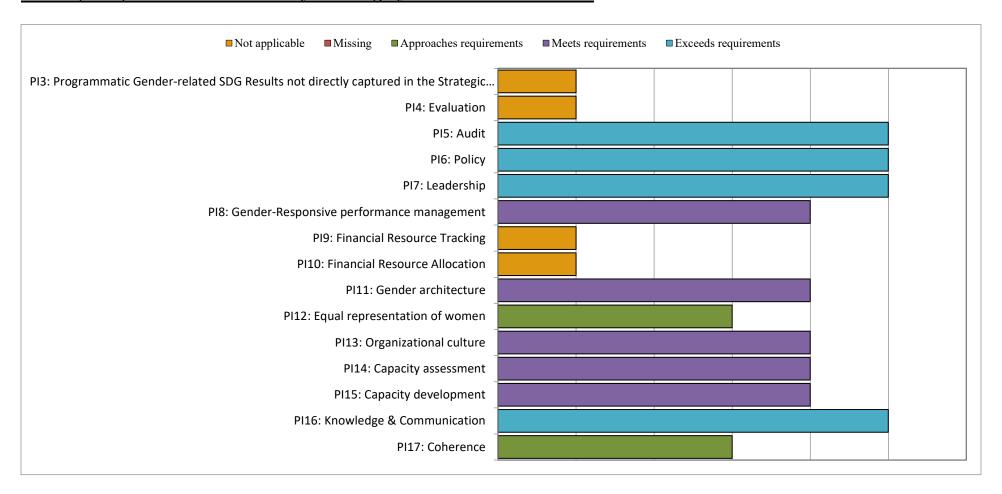

## **UNOG(2018):** Distribution of Entity's Rating by Performance Indicator

|                         | PI17: Coherence                                    | PI16: Knowledge &<br>Communication                    | PI15: Capacity development                | PI14: Capacity assessment           | PI13: Organizational culture                                                                    |
|-------------------------|----------------------------------------------------|-------------------------------------------------------|-------------------------------------------|-------------------------------------|-------------------------------------------------------------------------------------------------|
| Not applicable          | 0                                                  | 0                                                     | 0                                         | 0                                   | 0                                                                                               |
| Missing                 | 0                                                  | 0                                                     | 0                                         | 0                                   | 0                                                                                               |
| Approaches requirements | 3                                                  | 0                                                     | 0                                         | 0                                   | 0                                                                                               |
| Meets requirements      | 0                                                  | 0                                                     | 4                                         | 4                                   | 4                                                                                               |
| Exceeds requirements    | 0                                                  | 5                                                     | 0                                         | 0                                   | 0                                                                                               |
|                         | PI12: Equal representation of women                | PI11: Gender architecture                             | PI10: Financial<br>Resource<br>Allocation | PI9: Financial<br>Resource Tracking | PI8: Gender-Responsive performance management                                                   |
| Not applicable          | 0                                                  | 0                                                     | 1                                         | 1                                   | 0                                                                                               |
| Missing                 | 0                                                  | 0                                                     | 0                                         | 0                                   | 0                                                                                               |
| Approaches requirements | 3                                                  | 0                                                     | 0                                         | 0                                   | 0                                                                                               |
| Meets requirements      | 0                                                  | 4                                                     | 0                                         | 0                                   | 4                                                                                               |
| Exceeds requirements    | 0                                                  | 0                                                     | 0                                         | 0                                   | 0                                                                                               |
|                         | PI7: Leadership                                    | PI6: Policy                                           | PI5: Audit                                | PI4: Evaluation                     | PI3: Programmatic Gender-<br>related SDG Results not directly<br>captured in the Strategic Plan |
| Not applicable          | 0                                                  | 0                                                     | 0                                         | 1                                   | 1                                                                                               |
| Missing                 | 0                                                  | 0                                                     | 0                                         | 0                                   | 0                                                                                               |
| Approaches requirements | 0                                                  | 0                                                     | 0                                         | 0                                   | 0                                                                                               |
| Meets requirements      | 0                                                  | 0                                                     | 0                                         | 0                                   | 0                                                                                               |
| Exceeds requirements    | 5                                                  | 5                                                     | 5                                         | 0                                   | 0                                                                                               |
|                         | PI2: Reporting on<br>Gender-related SDG<br>results | PI1: Strategic Planning<br>Gender-Related SDG results |                                           |                                     |                                                                                                 |
| Not applicable          | 0                                                  | 0                                                     |                                           |                                     |                                                                                                 |
| Missing                 | 0                                                  | 0                                                     |                                           |                                     |                                                                                                 |
| Approaches requirements | 0                                                  | 0                                                     |                                           |                                     |                                                                                                 |
| Meets requirements      | 4                                                  | 4                                                     |                                           |                                     |                                                                                                 |
| Exceeds requirements    | 0                                                  | 0                                                     |                                           |                                     |                                                                                                 |